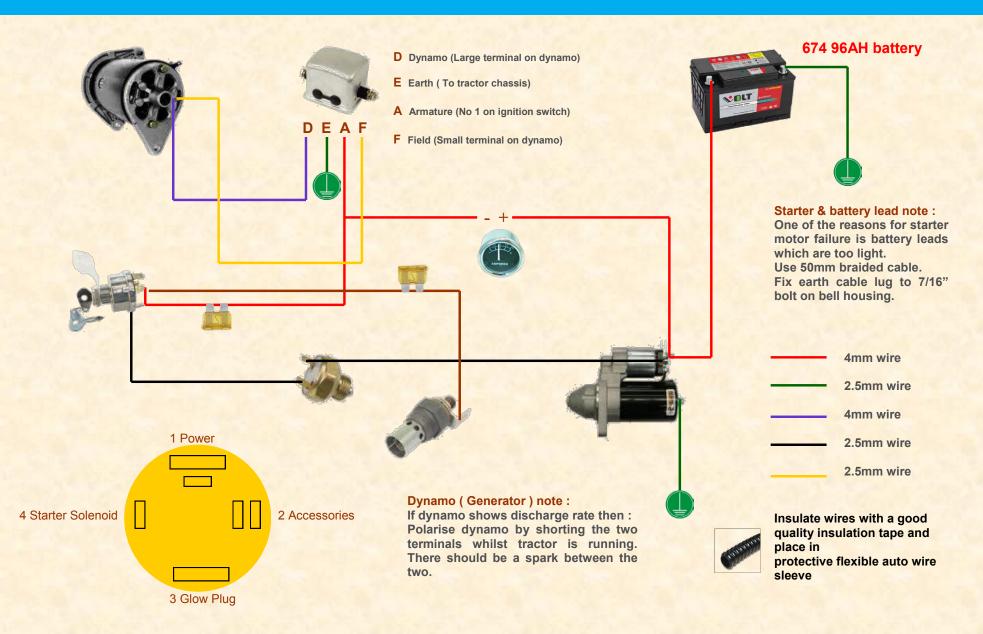

#### MASSEY FERGUSON 35/135 TRACTOR WIRING DIAGRAM

www.qtponline.com

Email info@qtponline.com Telephone 00 353 44 934 1638



## MASSEY FERGUSON 35 WIRING DIAGRAM DIESEL 3 CYLINDER WITH DYNAMO (GENERATOR)



#### MASSEY FERGUSON 35 WIRING DIAGRAM DIESEL 3 CYLINDER WITH ALTERNATOR



### MASSEY FERGUSON 35 WIRING DIAGRAM LIGHTS & HOOTER CIRCUITS



#### Electrical Connections are as follows:

The terminals are labelled with DIN72552 numbers

- 30 = Power in ( From ignition switch accessory terminal no 2)
- 49 = Power to hooter (Horn) \_
- 57 / 58 = Power to park lights, dashboard panel & no plate lights
- 56A = Headlights high beam
- 56B = Headlights low beam

# MASSEY FERGUSON 135 INDICATORS