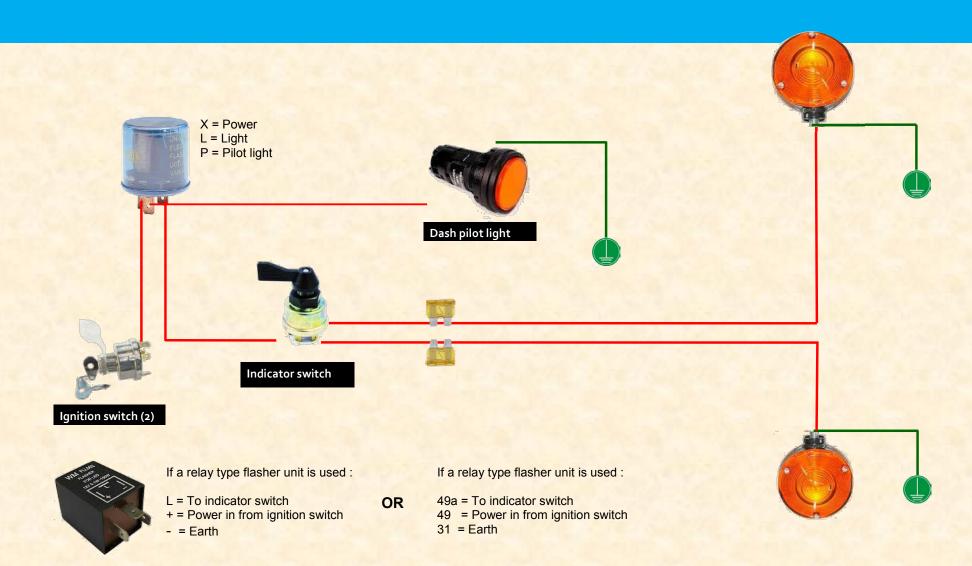

#### MASSEY FERGUSON 35/135 TRACTOR WIRING DIAGRAM

www.qtponline.com

Email info@qtponline.com Telephone 00 353 44 934 1638



## MASSEY FERGUSON 35 WIRING DIAGRAM DIESEL 3 CYLINDER WITH DYNAMO (GENERATOR)



#### MASSEY FERGUSON 35 WIRING DIAGRAM DIESEL 3 CYLINDER WITH ALTERNATOR



### MASSEY FERGUSON 35 WIRING DIAGRAM LIGHTS & HOOTER CIRCUITS



#### Electrical Connections are as follows:

The terminals are labelled with DIN72552 numbers

- 30 = Power in ( From ignition switch accessory terminal no 2)
- 49 = Power to hooter (Horn) \_
- 57 / 58 = Power to park lights, dashboard panel & no plate lights
- 56A = Headlights high beam
- 56B = Headlights low beam

# MASSEY FERGUSON 135 INDICATORS