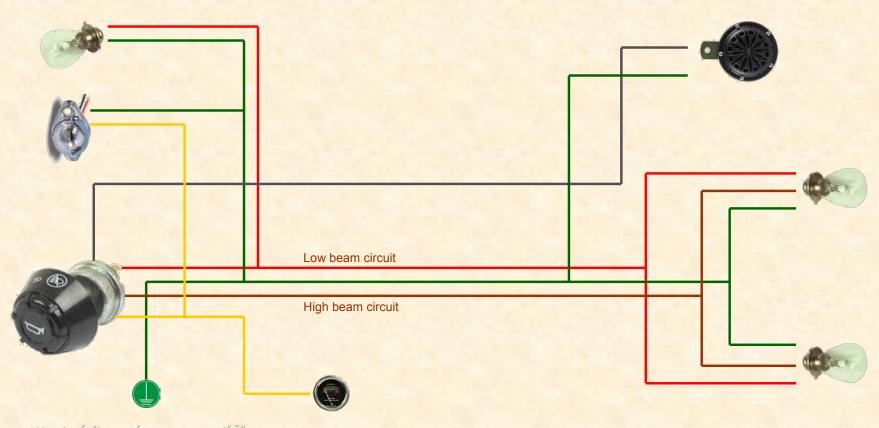

### MASSEY FERGUSON 35 WIRING DIAGRAM LIGHTS & HOOTER CIRCUITS

#### Electrical Connections are as follows:

The terminals are labelled with DIN72552 numbers

- 30 = Power in ( From ignition switch accessory terminal no 2)
- 49 = Power to hooter (Horn) \_
- 57 / 58 = Power to park lights, dashboard panel & no plate lights
- 56A = Headlights high beam
- 56B = Headlights low beam