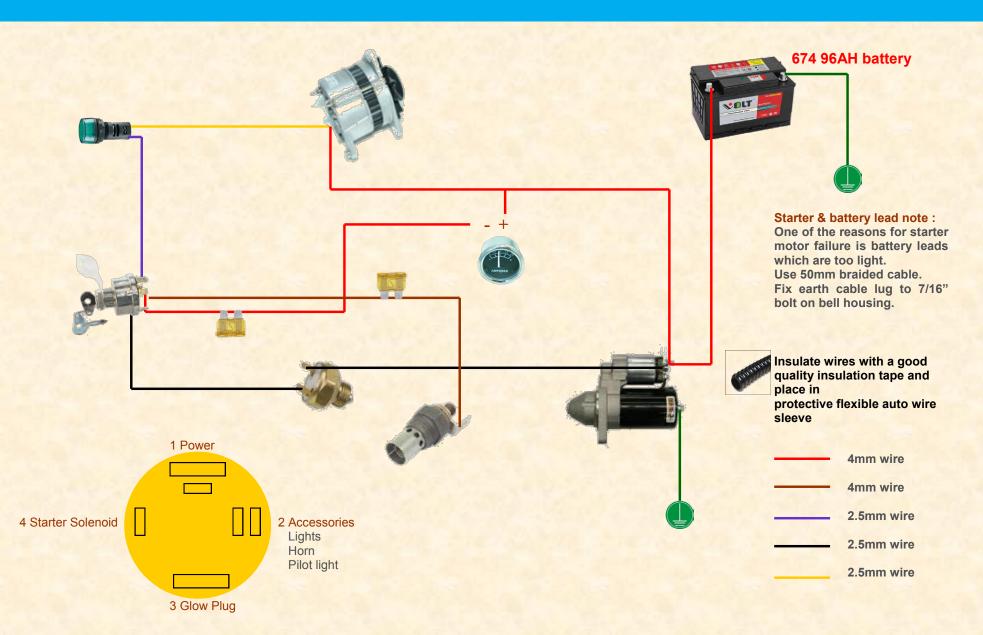

#### MASSEY FERGUSON 35/135 TRACTOR WIRING DIAGRAM

www.qtponline.com

Email info@qtponline.com Telephone 00 353 44 934 1638



## MASSEY FERGUSON 35 WIRING DIAGRAM DIESEL 3 CYLINDER WITH DYNAMO (GENERATOR)



#### MASSEY FERGUSON 35 WIRING DIAGRAM DIESEL 3 CYLINDER WITH ALTERNATOR



### MASSEY FERGUSON 35 WIRING DIAGRAM LIGHTS & HOOTER CIRCUITS



#### Electrical Connections are as follows:

The terminals are labelled with DIN72552 numbers

- 30 = Power in ( From ignition switch accessory terminal no 2)
- 49 = Power to hooter (Horn) \_
- 57 / 58 = Power to park lights, dashboard panel & no plate lights
- 56A = Headlights high beam
- 56B = Headlights low beam

# MASSEY FERGUSON 135 INDICATORS